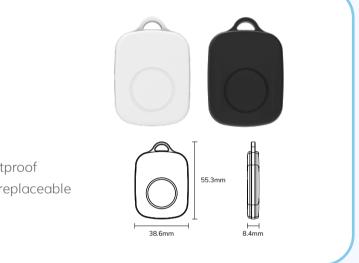

## **MWL01 Basic Parameters**

| Dimensions (L*W*H):    | 55.3*38.6*8.4 mm           |
|------------------------|----------------------------|
| Material:              | ABS                        |
| Weight:                | 12g                        |
| Color:                 | White / Black              |
| Bluetooth Protocol:    | Minew AoA Protocol         |
| IP Certified:          | IP65 Waterproof & Dust     |
| Battery:               | 1 pc CR series battery, re |
| Sensors:               | Accelerometer sensor       |
| Operating Temperature: | -20~60°C                   |
|                        |                            |