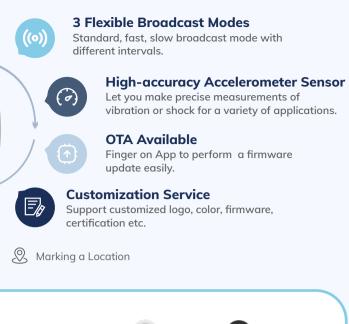

## High-precision Wearable Tag MWL01 AoA Location Beacon

The MWL01 AoA Beacon is a wearable tag for sub-meter class high-precision tracking of personnel location based on Minew AoA protocol. The MWL01 equipped with a programmable button allows the "Safety Call" in emergency after connecting to the Cloud. With a sensitive Accelerometer sensor, MWL01 helps monitor the trajectory of personnel movement and other dynamic changes in real-time. The Wearable AoA tag is still an extremely reliable and basic Bluetooth transmitter for staff management.

## **FEATURES**

Users can configure broadcast name, CTE length, broadcast power, and interval.

> **Battery Replaceable** When the power is low, the red light keeps flashing to remind battery replacement.

> > Extended Features: 🛞 SOS Button 🕺 Marking a Location